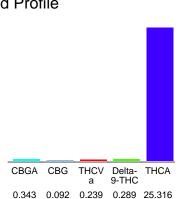

#### Cannabinoid Profile

### Cannabinoid Profile by HPLC

0.29%

Delta-9-THC

0.00%

**CBD** 

| Cannabinoid          | % wt  | mg/g   |
|----------------------|-------|--------|
| CBGA                 | 0.343 | 3.43   |
| CBG                  | 0.092 | 0.92   |
| THCVa                | 0.239 | 2.39   |
| Delta-9-THC          | 0.289 | 2.89   |
| THCA                 | 25.32 | 253.16 |
| Total Cannabinoids   | 26.28 | 262.8  |
| Calculated Total THC | 22.49 | 224.91 |
| Calculated CBD Yield | 0.00  | 0.00   |