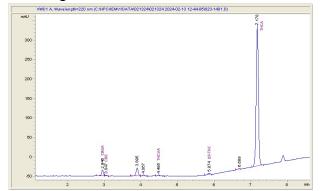

## Fresh Bros

## Sample 725-021224-040

White Truffle - Hybrid

Sample Submitted: 02-12-2024; Report Date: 02-20-2024

# White Truffle - Hybrid

Plant Material: Hemp Flower

#### Chromatogram



#### Cannabinoid Profile



### Cannabinoid Profile by HPLC

0.29%

Delta-9-THC

0.00%

**CBD** 

| Cannabinoid          | % wt  | mg/g   |
|----------------------|-------|--------|
| CBGA                 | 0.343 | 3.43   |
| CBG                  | 0.092 | 0.92   |
| THCVa                | 0.239 | 2.39   |
| Delta-9-THC          | 0.289 | 2.89   |
| THCA                 | 25.32 | 253.16 |
| Total Cannabinoids   | 26.28 | 262.8  |
| Calculated Total THC | 22.49 | 224.91 |
| Calculated CBD Yield | 0.00  | 0.00   |

Calculated Total THC = Delta-9-THC + 0.877 \* THCA Calculated Maximum CBD Yield = CBD + 0.877 \* CBDA

26.28%

**Total Cannabinoids** 

## Marin Analytics, LLC

250 Bel Marin Keys Blvd, Suite D4 Novato, CA 94949

833-321-TEST / info@marinanalytics.com



**Mike Clemmons** Lab Ma