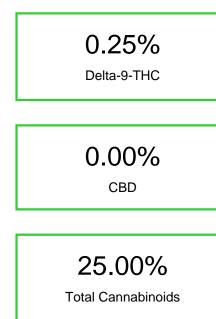

## Chromatogram

CBGA CBG THCV Delta- THCA 9-THC

а

0.217 0.096 0.237 0.248 24.206

**Cannabinoid Profile** 

Cannabinoid Profile by HPLC

| Cannabinoid                                       | % wt  | mg/g   |
|---------------------------------------------------|-------|--------|
| CBGA                                              | 0.217 | 2.17   |
| CBG                                               | 0.096 | 0.96   |
| THCVa                                             | 0.237 | 2.37   |
| Delta-9-THC                                       | 0.248 | 2.48   |
| THCA                                              | 24.21 | 242.06 |
| Total Cannabinoids                                | 25.00 | 250.0  |
| Calculated Total THC                              | 21.48 | 214.77 |
| Calculated CBD Yield                              | 0.00  | 0.00   |
| Calculated Total THC = Delta-9-THC + 0.877 * THCA |       |        |
| Calculated Maximum CBD Yield = CBD + 0.877 * CBDA |       |        |