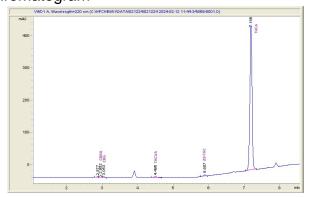

## Chromatogram

CBGA CBG THCV Delta- THCA 9-THC

а

0.217 0.096 0.237 0.248 24.206

**Cannabinoid Profile** 

Cannabinoid Profile by HPLC

| Cannabinoid                                       | % wt  | mg/g   |
|---------------------------------------------------|-------|--------|
| CBGA                                              | 0.217 | 2.17   |
| CBG                                               | 0.096 | 0.96   |
| THCVa                                             | 0.237 | 2.37   |
| Delta-9-THC                                       | 0.248 | 2.48   |
| THCA                                              | 24.21 | 242.06 |
| Total Cannabinoids                                | 25.00 | 250.0  |
| Calculated Total THC                              | 21.48 | 214.77 |
| Calculated CBD Yield                              | 0.00  | 0.00   |
| Calculated Total THC = Delta-9-THC + 0.877 * THCA |       |        |
| Calculated Maximum CBD Yield = CBD + 0.877 * CBDA |       |        |