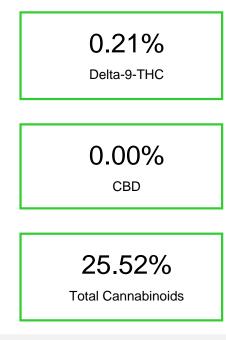

# Cannabinoid Profile

## Cannabinoid Profile by HPLC

| Cannabinoid                                                                | % wt  | mg/g   |
|----------------------------------------------------------------------------|-------|--------|
| CBGA                                                                       | 0.238 | 2.38   |
| CBG                                                                        | 1.196 | 11.96  |
| THCVa                                                                      | 0.198 | 1.98   |
| Delta-9-THC                                                                | 0.208 | 2.08   |
| THCA                                                                       | 23.68 | 236.78 |
| Total Cannabinoids                                                         | 25.52 | 255.2  |
| Calculated Total THC                                                       | 20.97 | 209.74 |
| Calculated CBD Yield                                                       | 0.00  | 0.00   |
| Calculated Total THC = Delta-9-THC +<br>Calculated Maximum CBD Yield = CBD |       |        |