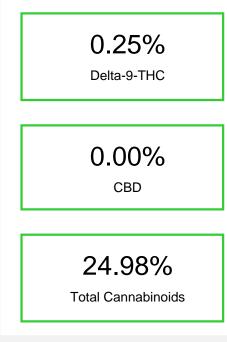

### Cannabinoid Profile by HPLC

| Cannabinoid                                                                  | % wt  | mg/g   |
|------------------------------------------------------------------------------|-------|--------|
| CBGA                                                                         | 0.193 | 1.93   |
| CBG                                                                          | 0.102 | 1.02   |
| THCVa                                                                        | 0.23  | 2.3    |
| Delta-9-THC                                                                  | 0.251 | 2.51   |
| THCA                                                                         | 24.2  | 241.99 |
| Total Cannabinoids                                                           | 24.98 | 249.8  |
| Calculated Total THC                                                         | 21.47 | 214.74 |
| Calculated CBD Yield                                                         | 0.00  | 0.00   |
| Calculated Total THC = Delta-9-THC + 0<br>Calculated Maximum CBD Yield = CBD |       |        |